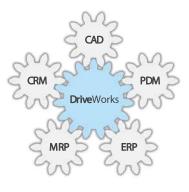

### Share live data

Connecting **Drive**Works existing Pro to your business systems, such as CRM, ERP and PDM, enables you to control customer-specific pricing and delivery schedules using factors like location. geographic volume discounts, sales

promotions, inventory levels, or available manufacturing resources, helping you to reduce costs, protect margins, forecast and plan more accurately, and increase customer satisfaction and brand loyalty.