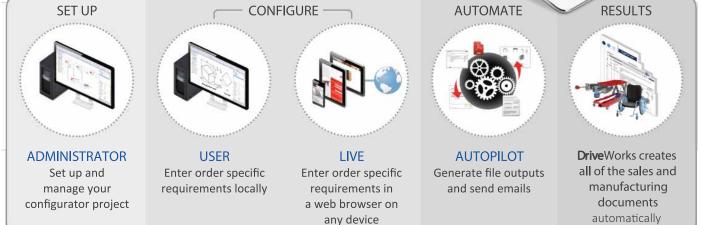

### Set up ONCE and RUN again and again

A DriveWorks Solo design automation project is easy to set up, easy to manage, and easy to use. By following these four easy steps, you can set up and then run a project as many times as you like, fill out the form with your customer's specifications, and quickly generate multiple new versions of your designs along with any manufacturing or sales documentation.

Capture the dimensions, features and components you want to drive in **SOLIDWORKS** Create dynamic, data-driven forms to input the values that drive your design Build design rules to drive your models using the values entered on the form Run the project as many times as you like to create custom

manufacturing and sales deliverables

Since 2001, DriveWorks has helped thousands of companies of all sizes, in all industries, realize significant cost savings and process improvements, and transform the way they do business. Our design automation and sales configurator solutions are sold and supporteby SolidXperts.