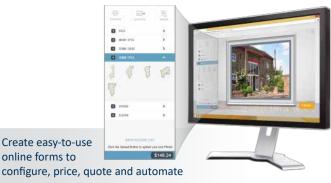

Build dynamic forms with custom graphics to drive your design automation

Capture the dimensions, features and components you want to drive in **SOLIDWORKS** Create dynamic, data-driven forms to input the values that drive your design Build design rules to drive your models using the values entered on the form Run the project as many times as you like to create custom