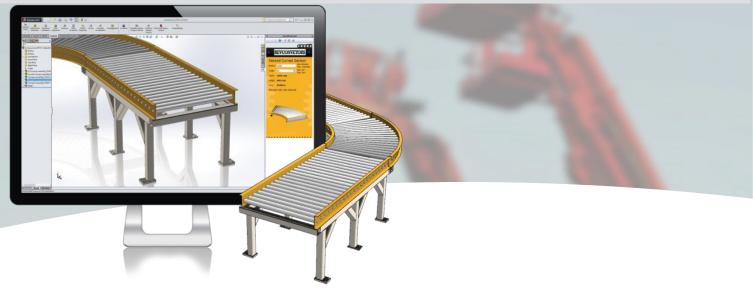

### Are your products the SAME but DIFFERENT?

**DriveWorks Solo** is the easy-to-use design automation solution that allows design engineers and product designers to quickly and easily create and configure custom products inside **SOLID-WORKS**. With **DriveWorks Solo** you can reduce the cost of custom designs, respond quickly to sales enquiries, reduce repetitive tasks, and enhance product quality.

From one simple input form, **DriveWorks Solo** can quickly generate 3D models, 2D drawings, Bills of Materials, sales quotes, cover letters and more, automatically.